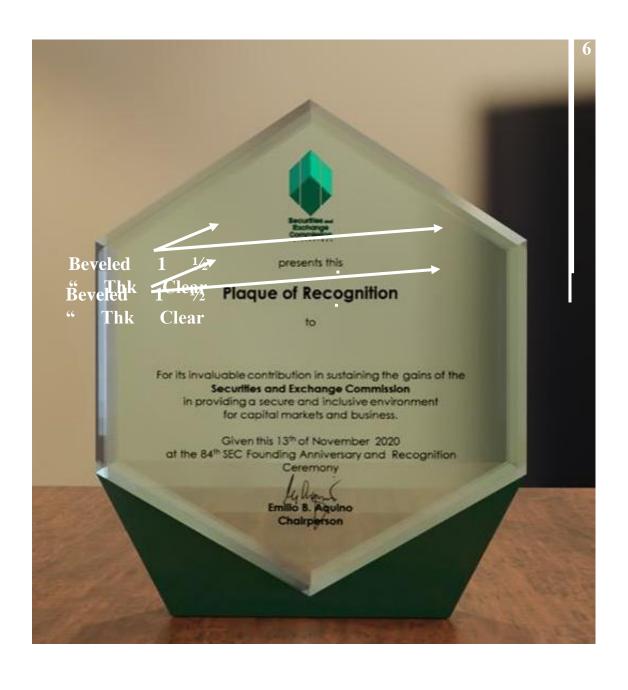

## TECHNICAL SPECIFICATIONS AND OTHER REQUIREMENTS

| Product's/Service's<br>General Description | Supply and Delivery<br>Stakeholders | Statement of<br>Compliance                                                                         |  |
|--------------------------------------------|-------------------------------------|----------------------------------------------------------------------------------------------------|--|
| <b>Fechnical</b>                           | Item 1: Capital Mar                 | ppital Market Development Champion                                                                 |  |
| Requirements'                              | Material                            | Crystal Glass                                                                                      |  |
|                                            | Top Dimension                       | Height = 7 in (from base) Length = 6 in Thickness = 1 ½ in                                         |  |
|                                            | Top Design                          | Hexagonal Beveled at all sides (front and back)                                                    |  |
|                                            | Base Dimension                      | Length = 4 in, beveled from sides to bottom Thickness = 1 ½ in                                     |  |
|                                            | Base Design                         | Diamond                                                                                            |  |
|                                            | Logo                                | Top; Engraved / Etched                                                                             |  |
|                                            | Text                                | Top; Engraved / Etched with White Paint                                                            |  |
|                                            | Item 2: SEC Awarde                  | ees for Head Office                                                                                |  |
|                                            | Material                            | Crystal Glass                                                                                      |  |
|                                            | Top Dimension                       | Height = 8 in (from base)<br>Length = 6 in<br>Thickness = 1/2 in                                   |  |
|                                            | Top Design                          | Hexagonal Beveled at all sides (front and back) Tapered at top sides to tip 1 ½ in trimmed at base |  |
|                                            | Base Dimension                      | Width = 2 ½ in<br>Length = 5 ½ in<br>Thickness = 3/8 in                                            |  |
|                                            | Base Design                         | Rectangular Beveled at all side and edges                                                          |  |
|                                            | Logo                                | Top; Engraved / Etched                                                                             |  |
|                                            | Text                                | Top; Engraved / Etched with Black<br>Paint                                                         |  |
|                                            |                                     | ees for Extension Offices                                                                          |  |
|                                            | Material Top Dimension              | Crystal Glass  Height = 6 in (from base)  Length = 4.5 in  Thickness = 3/8 in                      |  |
|                                            | Top Design                          | Hexagonal Beveled at all sides (front and back) Tapered at top sides to tip ½ in trimmed at base   |  |
|                                            | Base Dimension                      | Width = 2 in Length = 3 5/8 in Thickness = 3/8 in                                                  |  |
|                                            | Base Design                         | Rectangular Beveled at all side and edges                                                          |  |
|                                            | Logo & Text                         | Printed Frosted Sticker with Colored Logo and Black Text                                           |  |
|                                            |                                     | IGN Network Partners for Head Office                                                               |  |
|                                            | Material Top Dimension              | Crystal Glass  Height = 7 in (from base)  Length = 6 in                                            |  |