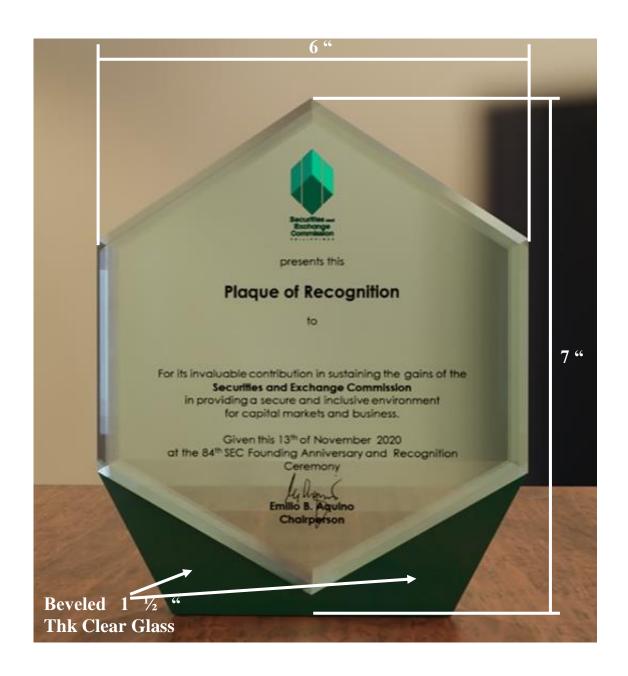

## **ITEM 1: CAPITAL MARKET DEVELOPMENT CHAMPION**

**ITEM 2: SEC AWARDEES FOR HEAD OFFICE** 

ITEM 3: SEC AWARDEES FOR EXTENSION OFFICE

## TECHNICAL SPECIFICATIONS AND OTHER REQUIREMENTS

| Product's/Service's<br>General Description | Supply and Delivery<br>Stakeholders | Statement of<br>Compliance                                                                         |  |
|--------------------------------------------|-------------------------------------|----------------------------------------------------------------------------------------------------|--|
| <b>Fechnical</b>                           | Item 1: Capital Mar                 | ppital Market Development Champion                                                                 |  |
| Requirements'                              | Material                            | Crystal Glass                                                                                      |  |
|                                            | Top Dimension                       | Height = 7 in (from base) Length = 6 in Thickness = 1 ½ in                                         |  |
|                                            | Top Design                          | Hexagonal Beveled at all sides (front and back)                                                    |  |
|                                            | Base Dimension                      | Length = 4 in, beveled from sides to bottom Thickness = 1 ½ in                                     |  |
|                                            | Base Design                         | Diamond                                                                                            |  |
|                                            | Logo                                | Top; Engraved / Etched                                                                             |  |
|                                            | Text                                | Top; Engraved / Etched with White Paint                                                            |  |
|                                            | Item 2: SEC Awarde                  | ees for Head Office                                                                                |  |
|                                            | Material                            | Crystal Glass                                                                                      |  |
|                                            | Top Dimension                       | Height = 8 in (from base)<br>Length = 6 in<br>Thickness = 1/2 in                                   |  |
|                                            | Top Design                          | Hexagonal Beveled at all sides (front and back) Tapered at top sides to tip 1 ½ in trimmed at base |  |
|                                            | Base Dimension                      | Width = 2 ½ in<br>Length = 5 ½ in<br>Thickness = 3/8 in                                            |  |
|                                            | Base Design                         | Rectangular Beveled at all side and edges                                                          |  |
|                                            | Logo                                | Top; Engraved / Etched                                                                             |  |
|                                            | Text                                | Top; Engraved / Etched with Black<br>Paint                                                         |  |
|                                            |                                     | ees for Extension Offices                                                                          |  |
|                                            | Material Top Dimension              | Crystal Glass  Height = 6 in (from base)  Length = 4.5 in  Thickness = 3/8 in                      |  |
|                                            | Top Design                          | Hexagonal Beveled at all sides (front and back) Tapered at top sides to tip ½ in trimmed at base   |  |
|                                            | Base Dimension                      | Width = 2 in Length = 3 5/8 in Thickness = 3/8 in                                                  |  |
|                                            | Base Design                         | Rectangular Beveled at all side and edges                                                          |  |
|                                            | Logo & Text                         | Printed Frosted Sticker with Colored Logo and Black Text                                           |  |
|                                            |                                     | IGN Network Partners for Head Office                                                               |  |
|                                            | Material Top Dimension              | Crystal Glass  Height = 7 in (from base)  Length = 6 in                                            |  |