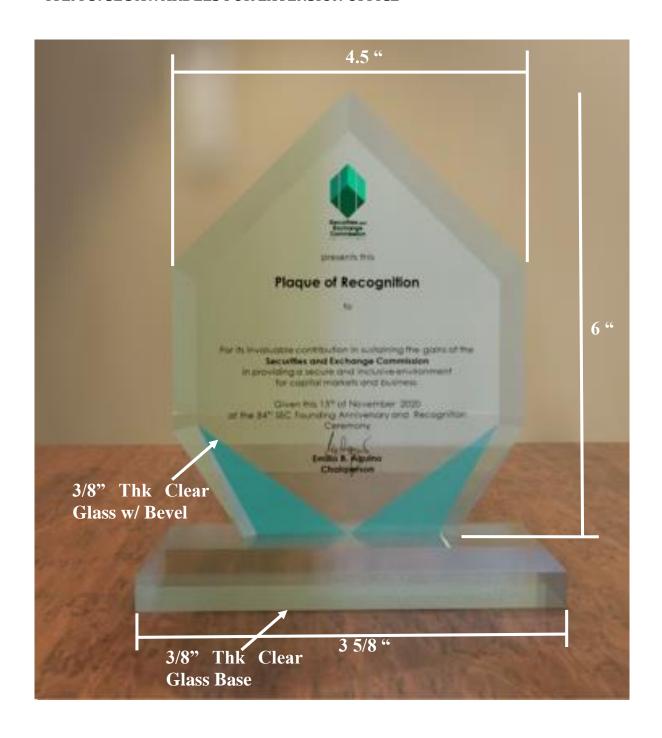

## **ITEM 1: CAPITAL MARKET DEVELOPMENT CHAMPION**

**ITEM 2: SEC AWARDEES FOR HEAD OFFICE** 

ITEM 3: SEC AWARDEES FOR EXTENSION OFFICE

## TECHNICAL SPECIFICATIONS AND OTHER REQUIREMENTS

| Product's/Service's<br>General Description | Supply and Delivery<br>Stakeholders | Statement of<br>Compliance                                                                         |  |
|--------------------------------------------|-------------------------------------|----------------------------------------------------------------------------------------------------|--|
| <b>Fechnical</b>                           | Item 1: Capital Mar                 | ppital Market Development Champion                                                                 |  |
| Requirements'                              | Material                            | Crystal Glass                                                                                      |  |
|                                            | Top Dimension                       | Height = 7 in (from base) Length = 6 in Thickness = 1 ½ in                                         |  |
|                                            | Top Design                          | Hexagonal Beveled at all sides (front and back)                                                    |  |
|                                            | Base Dimension                      | Length = 4 in, beveled from sides to bottom Thickness = 1 ½ in                                     |  |
|                                            | Base Design                         | Diamond                                                                                            |  |
|                                            | Logo                                | Top; Engraved / Etched                                                                             |  |
|                                            | Text                                | Top; Engraved / Etched with White Paint                                                            |  |
|                                            | Item 2: SEC Awarde                  | ees for Head Office                                                                                |  |
|                                            | Material                            | Crystal Glass                                                                                      |  |
|                                            | Top Dimension                       | Height = 8 in (from base)<br>Length = 6 in<br>Thickness = 1/2 in                                   |  |
|                                            | Top Design                          | Hexagonal Beveled at all sides (front and back) Tapered at top sides to tip 1 ½ in trimmed at base |  |
|                                            | Base Dimension                      | Width = 2 ½ in<br>Length = 5 ½ in<br>Thickness = 3/8 in                                            |  |
|                                            | Base Design                         | Rectangular Beveled at all side and edges                                                          |  |
|                                            | Logo                                | Top; Engraved / Etched                                                                             |  |
|                                            | Text                                | Top; Engraved / Etched with Black<br>Paint                                                         |  |
|                                            |                                     | ees for Extension Offices                                                                          |  |
|                                            | Material Top Dimension              | Crystal Glass  Height = 6 in (from base)  Length = 4.5 in  Thickness = 3/8 in                      |  |
|                                            | Top Design                          | Hexagonal Beveled at all sides (front and back) Tapered at top sides to tip ½ in trimmed at base   |  |
|                                            | Base Dimension                      | Width = 2 in Length = 3 5/8 in Thickness = 3/8 in                                                  |  |
|                                            | Base Design                         | Rectangular Beveled at all side and edges                                                          |  |
|                                            | Logo & Text                         | Printed Frosted Sticker with Colored Logo and Black Text                                           |  |
|                                            |                                     | IGN Network Partners for Head Office                                                               |  |
|                                            | Material Top Dimension              | Crystal Glass  Height = 7 in (from base)  Length = 6 in                                            |  |