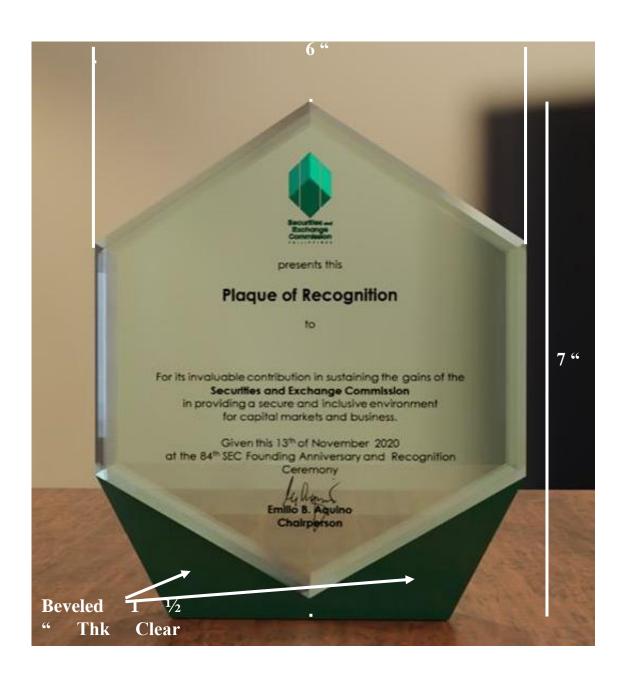

## TECHNICAL SPECIFICATIONS AND OTHER REQUIREMENTS

| Product's/Service's<br>General Description | Supply and Delivery<br>Stakeholders | Statement of<br>Compliance                                                                         |  |
|--------------------------------------------|-------------------------------------|----------------------------------------------------------------------------------------------------|--|
| <b>Fechnical</b>                           | Item 1: Capital Mar                 | ppital Market Development Champion                                                                 |  |
| Requirements'                              | Material                            | Crystal Glass                                                                                      |  |
|                                            | Top Dimension                       | Height = 7 in (from base) Length = 6 in Thickness = 1 ½ in                                         |  |
|                                            | Top Design                          | Hexagonal Beveled at all sides (front and back)                                                    |  |
|                                            | Base Dimension                      | Length = 4 in, beveled from sides to bottom Thickness = 1 ½ in                                     |  |
|                                            | Base Design                         | Diamond                                                                                            |  |
|                                            | Logo                                | Top; Engraved / Etched                                                                             |  |
|                                            | Text                                | Top; Engraved / Etched with White Paint                                                            |  |
|                                            | Item 2: SEC Awarde                  | ees for Head Office                                                                                |  |
|                                            | Material                            | Crystal Glass                                                                                      |  |
|                                            | Top Dimension                       | Height = 8 in (from base)<br>Length = 6 in<br>Thickness = 1/2 in                                   |  |
|                                            | Top Design                          | Hexagonal Beveled at all sides (front and back) Tapered at top sides to tip 1 ½ in trimmed at base |  |
|                                            | Base Dimension                      | Width = 2 ½ in<br>Length = 5 ½ in<br>Thickness = 3/8 in                                            |  |
|                                            | Base Design                         | Rectangular Beveled at all side and edges                                                          |  |
|                                            | Logo                                | Top; Engraved / Etched                                                                             |  |
|                                            | Text                                | Top; Engraved / Etched with Black<br>Paint                                                         |  |
|                                            |                                     | ees for Extension Offices                                                                          |  |
|                                            | Material Top Dimension              | Crystal Glass  Height = 6 in (from base)  Length = 4.5 in  Thickness = 3/8 in                      |  |
|                                            | Top Design                          | Hexagonal Beveled at all sides (front and back) Tapered at top sides to tip ½ in trimmed at base   |  |
|                                            | Base Dimension                      | Width = 2 in Length = 3 5/8 in Thickness = 3/8 in                                                  |  |
|                                            | Base Design                         | Rectangular Beveled at all side and edges                                                          |  |
|                                            | Logo & Text                         | Printed Frosted Sticker with Colored Logo and Black Text                                           |  |
|                                            |                                     | IGN Network Partners for Head Office                                                               |  |
|                                            | Material Top Dimension              | Crystal Glass  Height = 7 in (from base)  Length = 6 in                                            |  |