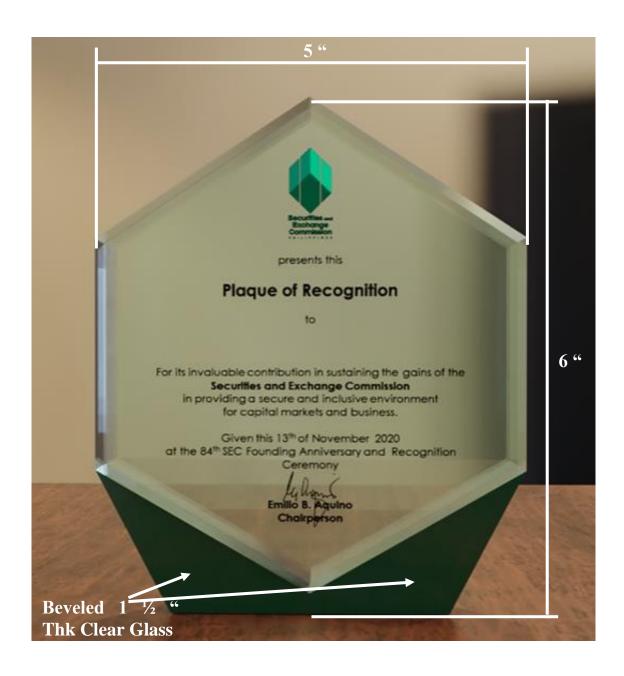

## TECHNICAL SPECIFICATIONS AND OTHER REQUIREMENTS

| Product's/Service's<br>General Description | Supply and Delivery<br>Stakeholders | Statement of<br>Compliance                                                                         |  |
|--------------------------------------------|-------------------------------------|----------------------------------------------------------------------------------------------------|--|
| <b>Fechnical</b>                           | Item 1: Capital Mar                 | ppital Market Development Champion                                                                 |  |
| Requirements'                              | Material                            | Crystal Glass                                                                                      |  |
|                                            | Top Dimension                       | Height = 7 in (from base) Length = 6 in Thickness = 1 ½ in                                         |  |
|                                            | Top Design                          | Hexagonal Beveled at all sides (front and back)                                                    |  |
|                                            | Base Dimension                      | Length = 4 in, beveled from sides to bottom Thickness = 1 ½ in                                     |  |
|                                            | Base Design                         | Diamond                                                                                            |  |
|                                            | Logo                                | Top; Engraved / Etched                                                                             |  |
|                                            | Text                                | Top; Engraved / Etched with White Paint                                                            |  |
|                                            | Item 2: SEC Awarde                  | ees for Head Office                                                                                |  |
|                                            | Material                            | Crystal Glass                                                                                      |  |
|                                            | Top Dimension                       | Height = 8 in (from base)<br>Length = 6 in<br>Thickness = 1/2 in                                   |  |
|                                            | Top Design                          | Hexagonal Beveled at all sides (front and back) Tapered at top sides to tip 1 ½ in trimmed at base |  |
|                                            | Base Dimension                      | Width = 2 ½ in<br>Length = 5 ½ in<br>Thickness = 3/8 in                                            |  |
|                                            | Base Design                         | Rectangular Beveled at all side and edges                                                          |  |
|                                            | Logo                                | Top; Engraved / Etched                                                                             |  |
|                                            | Text                                | Top; Engraved / Etched with Black<br>Paint                                                         |  |
|                                            |                                     | ees for Extension Offices                                                                          |  |
|                                            | Material Top Dimension              | Crystal Glass  Height = 6 in (from base)  Length = 4.5 in  Thickness = 3/8 in                      |  |
|                                            | Top Design                          | Hexagonal Beveled at all sides (front and back) Tapered at top sides to tip ½ in trimmed at base   |  |
|                                            | Base Dimension                      | Width = 2 in Length = 3 5/8 in Thickness = 3/8 in                                                  |  |
|                                            | Base Design                         | Rectangular Beveled at all side and edges                                                          |  |
|                                            | Logo & Text                         | Printed Frosted Sticker with Colored Logo and Black Text                                           |  |
|                                            |                                     | IGN Network Partners for Head Office                                                               |  |
|                                            | Material Top Dimension              | Crystal Glass  Height = 7 in (from base)  Length = 6 in                                            |  |