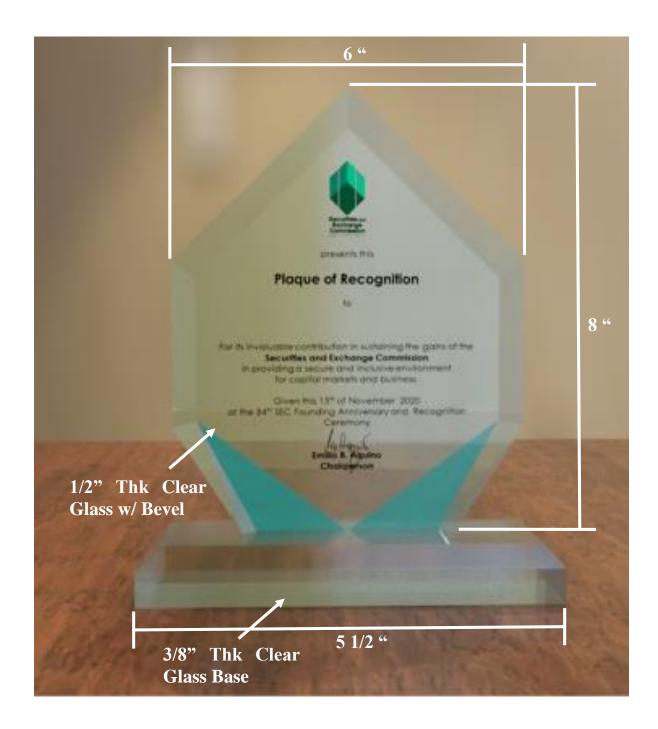

## **ITEM 1: CAPITAL MARKET DEVELOPMENT CHAMPION**

**ITEM 2: SEC AWARDEES FOR HEAD OFFICE** 

ITEM 3: SEC AWARDEES FOR EXTENSION OFFICE

## TECHNICAL SPECIFICATIONS AND OTHER REQUIREMENTS

| Product's/Service's<br>General Description | Supply and Delivery<br>Stakeholders | Statement of<br>Compliance                                                                         |  |
|--------------------------------------------|-------------------------------------|----------------------------------------------------------------------------------------------------|--|
| <b>Fechnical</b>                           | Item 1: Capital Mar                 | ppital Market Development Champion                                                                 |  |
| Requirements'                              | Material                            | Crystal Glass                                                                                      |  |
|                                            | Top Dimension                       | Height = 7 in (from base) Length = 6 in Thickness = 1 ½ in                                         |  |
|                                            | Top Design                          | Hexagonal Beveled at all sides (front and back)                                                    |  |
|                                            | Base Dimension                      | Length = 4 in, beveled from sides to bottom Thickness = 1 ½ in                                     |  |
|                                            | Base Design                         | Diamond                                                                                            |  |
|                                            | Logo                                | Top; Engraved / Etched                                                                             |  |
|                                            | Text                                | Top; Engraved / Etched with White Paint                                                            |  |
|                                            | Item 2: SEC Awarde                  | ees for Head Office                                                                                |  |
|                                            | Material                            | Crystal Glass                                                                                      |  |
|                                            | Top Dimension                       | Height = 8 in (from base)<br>Length = 6 in<br>Thickness = 1/2 in                                   |  |
|                                            | Top Design                          | Hexagonal Beveled at all sides (front and back) Tapered at top sides to tip 1 ½ in trimmed at base |  |
|                                            | Base Dimension                      | Width = 2 ½ in<br>Length = 5 ½ in<br>Thickness = 3/8 in                                            |  |
|                                            | Base Design                         | Rectangular Beveled at all side and edges                                                          |  |
|                                            | Logo                                | Top; Engraved / Etched                                                                             |  |
|                                            | Text                                | Top; Engraved / Etched with Black<br>Paint                                                         |  |
|                                            |                                     | ees for Extension Offices                                                                          |  |
|                                            | Material Top Dimension              | Crystal Glass  Height = 6 in (from base)  Length = 4.5 in  Thickness = 3/8 in                      |  |
|                                            | Top Design                          | Hexagonal Beveled at all sides (front and back) Tapered at top sides to tip ½ in trimmed at base   |  |
|                                            | Base Dimension                      | Width = 2 in Length = 3 5/8 in Thickness = 3/8 in                                                  |  |
|                                            | Base Design                         | Rectangular Beveled at all side and edges                                                          |  |
|                                            | Logo & Text                         | Printed Frosted Sticker with Colored Logo and Black Text                                           |  |
|                                            |                                     | IGN Network Partners for Head Office                                                               |  |
|                                            | Material Top Dimension              | Crystal Glass  Height = 7 in (from base)  Length = 6 in                                            |  |