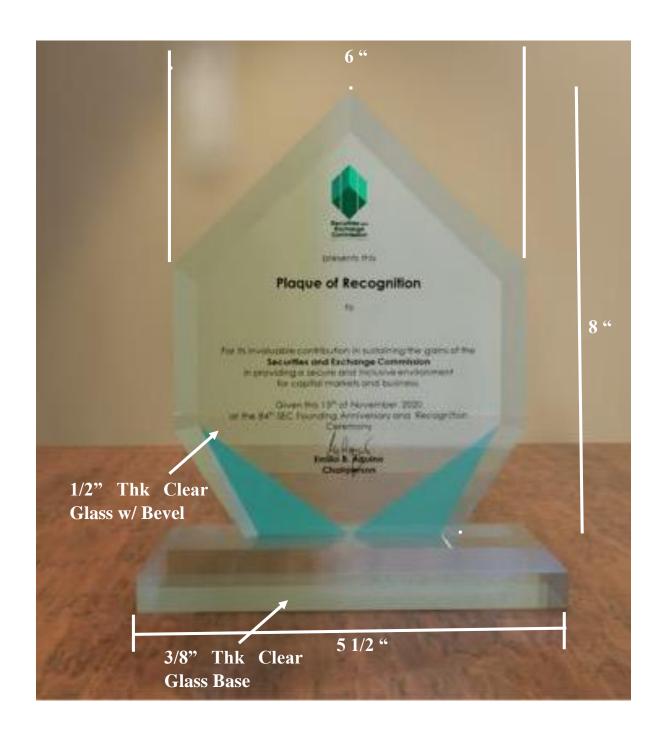

## TECHNICAL SPECIFICATIONS AND OTHER REQUIREMENTS

| Product's/Service's<br>General Description | Supply and Delivery<br>Stakeholders | Statement of<br>Compliance                                                                         |  |
|--------------------------------------------|-------------------------------------|----------------------------------------------------------------------------------------------------|--|
| <b>Fechnical</b>                           | Item 1: Capital Mar                 | ppital Market Development Champion                                                                 |  |
| Requirements'                              | Material                            | Crystal Glass                                                                                      |  |
|                                            | Top Dimension                       | Height = 7 in (from base) Length = 6 in Thickness = 1 ½ in                                         |  |
|                                            | Top Design                          | Hexagonal Beveled at all sides (front and back)                                                    |  |
|                                            | Base Dimension                      | Length = 4 in, beveled from sides to bottom Thickness = 1 ½ in                                     |  |
|                                            | Base Design                         | Diamond                                                                                            |  |
|                                            | Logo                                | Top; Engraved / Etched                                                                             |  |
|                                            | Text                                | Top; Engraved / Etched with White Paint                                                            |  |
|                                            | Item 2: SEC Awarde                  | ees for Head Office                                                                                |  |
|                                            | Material                            | Crystal Glass                                                                                      |  |
|                                            | Top Dimension                       | Height = 8 in (from base)<br>Length = 6 in<br>Thickness = 1/2 in                                   |  |
|                                            | Top Design                          | Hexagonal Beveled at all sides (front and back) Tapered at top sides to tip 1 ½ in trimmed at base |  |
|                                            | Base Dimension                      | Width = 2 ½ in<br>Length = 5 ½ in<br>Thickness = 3/8 in                                            |  |
|                                            | Base Design                         | Rectangular Beveled at all side and edges                                                          |  |
|                                            | Logo                                | Top; Engraved / Etched                                                                             |  |
|                                            | Text                                | Top; Engraved / Etched with Black<br>Paint                                                         |  |
|                                            |                                     | ees for Extension Offices                                                                          |  |
|                                            | Material Top Dimension              | Crystal Glass  Height = 6 in (from base)  Length = 4.5 in  Thickness = 3/8 in                      |  |
|                                            | Top Design                          | Hexagonal Beveled at all sides (front and back) Tapered at top sides to tip ½ in trimmed at base   |  |
|                                            | Base Dimension                      | Width = 2 in Length = 3 5/8 in Thickness = 3/8 in                                                  |  |
|                                            | Base Design                         | Rectangular Beveled at all side and edges                                                          |  |
|                                            | Logo & Text                         | Printed Frosted Sticker with Colored Logo and Black Text                                           |  |
|                                            |                                     | IGN Network Partners for Head Office                                                               |  |
|                                            | Material Top Dimension              | Crystal Glass  Height = 7 in (from base)  Length = 6 in                                            |  |