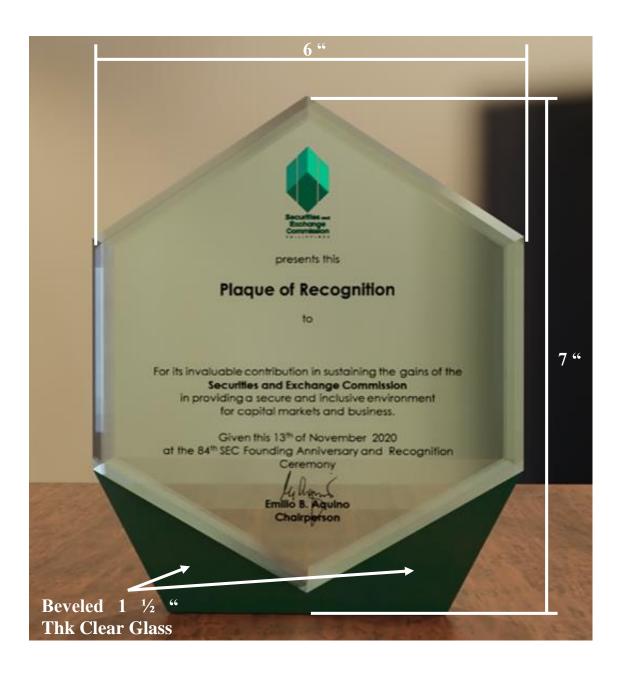

## **ITEM 1: CAPITAL MARKET DEVELOPMENT CHAMPION**

**ITEM 2: SEC AWARDEES FOR HEAD OFFICE** 

ITEM 3: SEC AWARDEES FOR EXTENSION OFFICE

## TECHNICAL SPECIFICATIONS AND OTHER REQUIREMENTS

| Product's/Service's<br>General Description | Supply and Delivery<br>Stakeholders | Statement of<br>Compliance                                                                         |  |
|--------------------------------------------|-------------------------------------|----------------------------------------------------------------------------------------------------|--|
| <b>Fechnical</b>                           | Item 1: Capital Mar                 | ppital Market Development Champion                                                                 |  |
| Requirements'                              | Material                            | Crystal Glass                                                                                      |  |
|                                            | Top Dimension                       | Height = 7 in (from base) Length = 6 in Thickness = 1 ½ in                                         |  |
|                                            | Top Design                          | Hexagonal Beveled at all sides (front and back)                                                    |  |
|                                            | Base Dimension                      | Length = 4 in, beveled from sides to bottom Thickness = 1 ½ in                                     |  |
|                                            | Base Design                         | Diamond                                                                                            |  |
|                                            | Logo                                | Top; Engraved / Etched                                                                             |  |
|                                            | Text                                | Top; Engraved / Etched with White Paint                                                            |  |
|                                            | Item 2: SEC Awarde                  | ees for Head Office                                                                                |  |
|                                            | Material                            | Crystal Glass                                                                                      |  |
|                                            | Top Dimension                       | Height = 8 in (from base)<br>Length = 6 in<br>Thickness = 1/2 in                                   |  |
|                                            | Top Design                          | Hexagonal Beveled at all sides (front and back) Tapered at top sides to tip 1 ½ in trimmed at base |  |
|                                            | Base Dimension                      | Width = 2 ½ in<br>Length = 5 ½ in<br>Thickness = 3/8 in                                            |  |
|                                            | Base Design                         | Rectangular Beveled at all side and edges                                                          |  |
|                                            | Logo                                | Top; Engraved / Etched                                                                             |  |
|                                            | Text                                | Top; Engraved / Etched with Black<br>Paint                                                         |  |
|                                            |                                     | ees for Extension Offices                                                                          |  |
|                                            | Material Top Dimension              | Crystal Glass  Height = 6 in (from base)  Length = 4.5 in  Thickness = 3/8 in                      |  |
|                                            | Top Design                          | Hexagonal Beveled at all sides (front and back) Tapered at top sides to tip ½ in trimmed at base   |  |
|                                            | Base Dimension                      | Width = 2 in Length = 3 5/8 in Thickness = 3/8 in                                                  |  |
|                                            | Base Design                         | Rectangular Beveled at all side and edges                                                          |  |
|                                            | Logo & Text                         | Printed Frosted Sticker with Colored Logo and Black Text                                           |  |
|                                            |                                     | IGN Network Partners for Head Office                                                               |  |
|                                            | Material Top Dimension              | Crystal Glass  Height = 7 in (from base)  Length = 6 in                                            |  |