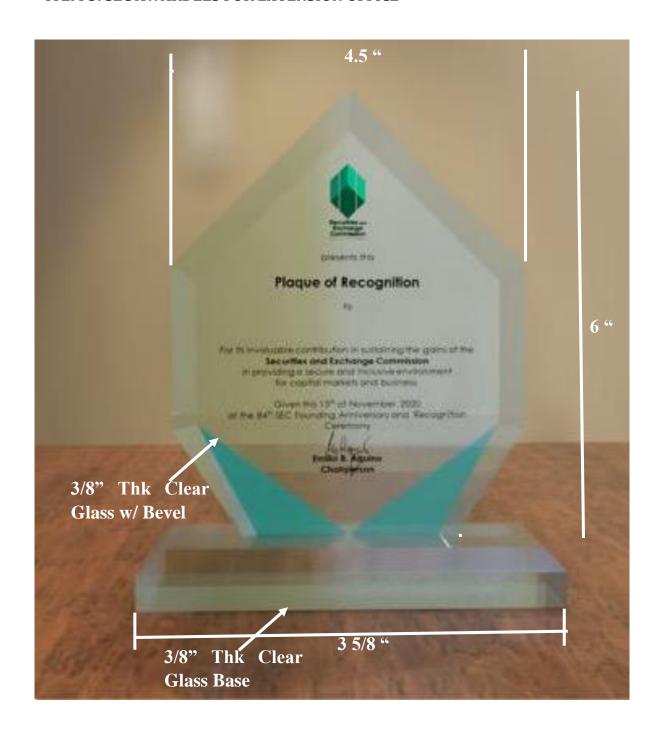

## TECHNICAL SPECIFICATIONS AND OTHER REQUIREMENTS

| Product's/Service's<br>General Description | Supply and Delivery<br>Stakeholders | Statement of<br>Compliance                                                                         |  |
|--------------------------------------------|-------------------------------------|----------------------------------------------------------------------------------------------------|--|
| <b>Fechnical</b>                           | Item 1: Capital Mar                 | ppital Market Development Champion                                                                 |  |
| Requirements'                              | Material                            | Crystal Glass                                                                                      |  |
|                                            | Top Dimension                       | Height = 7 in (from base) Length = 6 in Thickness = 1 ½ in                                         |  |
|                                            | Top Design                          | Hexagonal Beveled at all sides (front and back)                                                    |  |
|                                            | Base Dimension                      | Length = 4 in, beveled from sides to bottom Thickness = 1 ½ in                                     |  |
|                                            | Base Design                         | Diamond                                                                                            |  |
|                                            | Logo                                | Top; Engraved / Etched                                                                             |  |
|                                            | Text                                | Top; Engraved / Etched with White Paint                                                            |  |
|                                            | Item 2: SEC Awarde                  | ees for Head Office                                                                                |  |
|                                            | Material                            | Crystal Glass                                                                                      |  |
|                                            | Top Dimension                       | Height = 8 in (from base)<br>Length = 6 in<br>Thickness = 1/2 in                                   |  |
|                                            | Top Design                          | Hexagonal Beveled at all sides (front and back) Tapered at top sides to tip 1 ½ in trimmed at base |  |
|                                            | Base Dimension                      | Width = 2 ½ in<br>Length = 5 ½ in<br>Thickness = 3/8 in                                            |  |
|                                            | Base Design                         | Rectangular Beveled at all side and edges                                                          |  |
|                                            | Logo                                | Top; Engraved / Etched                                                                             |  |
|                                            | Text                                | Top; Engraved / Etched with Black<br>Paint                                                         |  |
|                                            |                                     | ees for Extension Offices                                                                          |  |
|                                            | Material Top Dimension              | Crystal Glass  Height = 6 in (from base)  Length = 4.5 in  Thickness = 3/8 in                      |  |
|                                            | Top Design                          | Hexagonal Beveled at all sides (front and back) Tapered at top sides to tip ½ in trimmed at base   |  |
|                                            | Base Dimension                      | Width = 2 in Length = 3 5/8 in Thickness = 3/8 in                                                  |  |
|                                            | Base Design                         | Rectangular Beveled at all side and edges                                                          |  |
|                                            | Logo & Text                         | Printed Frosted Sticker with Colored Logo and Black Text                                           |  |
|                                            |                                     | IGN Network Partners for Head Office                                                               |  |
|                                            | Material Top Dimension              | Crystal Glass  Height = 7 in (from base)  Length = 6 in                                            |  |