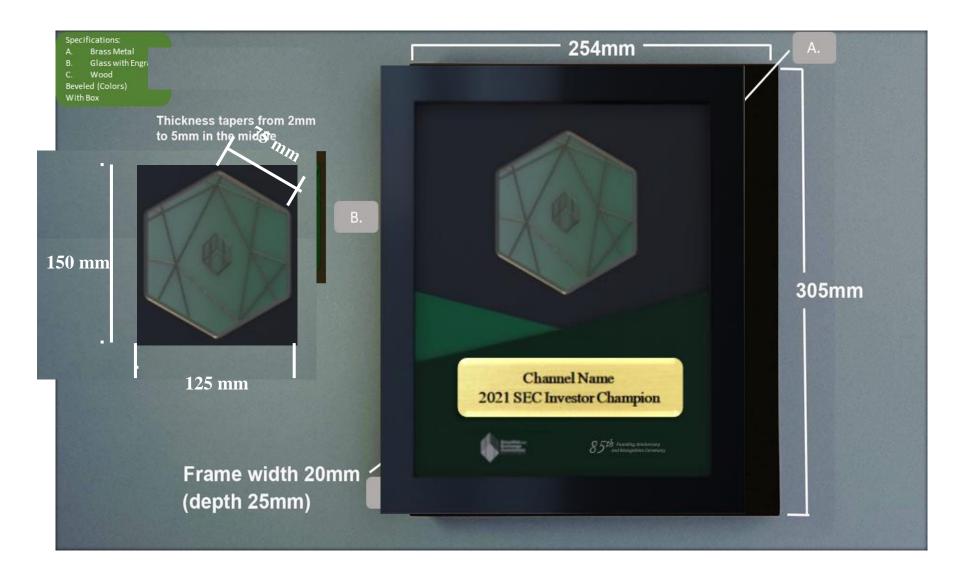

## TECHNICAL SPECIFICATIONS AND OTHER REQUIREMENTS

| Product's/Service's<br>General Description | Supply and Delivery<br>Stakeholders | Statement of<br>Compliance                                                                         |  |
|--------------------------------------------|-------------------------------------|----------------------------------------------------------------------------------------------------|--|
| <b>Fechnical</b>                           | Item 1: Capital Mar                 | ppital Market Development Champion                                                                 |  |
| Requirements'                              | Material                            | Crystal Glass                                                                                      |  |
|                                            | Top Dimension                       | Height = 7 in (from base) Length = 6 in Thickness = 1 ½ in                                         |  |
|                                            | Top Design                          | Hexagonal Beveled at all sides (front and back)                                                    |  |
|                                            | Base Dimension                      | Length = 4 in, beveled from sides to bottom Thickness = 1 ½ in                                     |  |
|                                            | Base Design                         | Diamond                                                                                            |  |
|                                            | Logo                                | Top; Engraved / Etched                                                                             |  |
|                                            | Text                                | Top; Engraved / Etched with White Paint                                                            |  |
|                                            | Item 2: SEC Awarde                  | ees for Head Office                                                                                |  |
|                                            | Material                            | Crystal Glass                                                                                      |  |
|                                            | Top Dimension                       | Height = 8 in (from base)<br>Length = 6 in<br>Thickness = 1/2 in                                   |  |
|                                            | Top Design                          | Hexagonal Beveled at all sides (front and back) Tapered at top sides to tip 1 ½ in trimmed at base |  |
|                                            | Base Dimension                      | Width = 2 ½ in<br>Length = 5 ½ in<br>Thickness = 3/8 in                                            |  |
|                                            | Base Design                         | Rectangular Beveled at all side and edges                                                          |  |
|                                            | Logo                                | Top; Engraved / Etched                                                                             |  |
|                                            | Text                                | Top; Engraved / Etched with Black<br>Paint                                                         |  |
|                                            |                                     | ees for Extension Offices                                                                          |  |
|                                            | Material Top Dimension              | Crystal Glass  Height = 6 in (from base)  Length = 4.5 in  Thickness = 3/8 in                      |  |
|                                            | Top Design                          | Hexagonal Beveled at all sides (front and back) Tapered at top sides to tip ½ in trimmed at base   |  |
|                                            | Base Dimension                      | Width = 2 in Length = 3 5/8 in Thickness = 3/8 in                                                  |  |
|                                            | Base Design                         | Rectangular Beveled at all side and edges                                                          |  |
|                                            | Logo & Text                         | Printed Frosted Sticker with Colored Logo and Black Text                                           |  |
|                                            |                                     | IGN Network Partners for Head Office                                                               |  |
|                                            | Material Top Dimension              | Crystal Glass  Height = 7 in (from base)  Length = 6 in                                            |  |