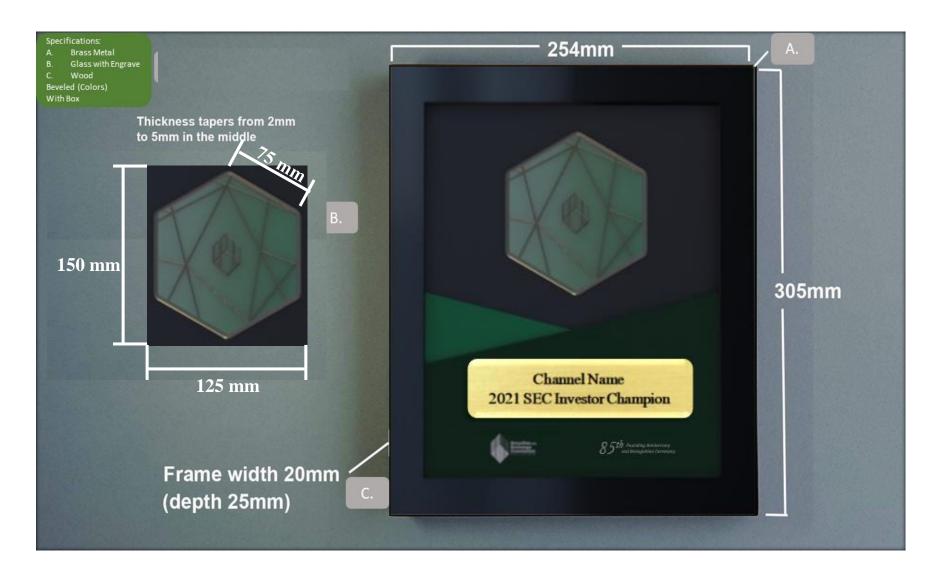

## TECHNICAL SPECIFICATIONS AND OTHER REQUIREMENTS

| Product's/Service's<br>General Description | Supply and Delivery<br>Stakeholders | Statement of<br>Compliance                                                                         |  |
|--------------------------------------------|-------------------------------------|----------------------------------------------------------------------------------------------------|--|
| <b>Fechnical</b>                           | Item 1: Capital Mar                 | ppital Market Development Champion                                                                 |  |
| Requirements'                              | Material                            | Crystal Glass                                                                                      |  |
|                                            | Top Dimension                       | Height = 7 in (from base) Length = 6 in Thickness = 1 ½ in                                         |  |
|                                            | Top Design                          | Hexagonal Beveled at all sides (front and back)                                                    |  |
|                                            | Base Dimension                      | Length = 4 in, beveled from sides to bottom Thickness = 1 ½ in                                     |  |
|                                            | Base Design                         | Diamond                                                                                            |  |
|                                            | Logo                                | Top; Engraved / Etched                                                                             |  |
|                                            | Text                                | Top; Engraved / Etched with White Paint                                                            |  |
|                                            | Item 2: SEC Awarde                  | ees for Head Office                                                                                |  |
|                                            | Material                            | Crystal Glass                                                                                      |  |
|                                            | Top Dimension                       | Height = 8 in (from base)<br>Length = 6 in<br>Thickness = 1/2 in                                   |  |
|                                            | Top Design                          | Hexagonal Beveled at all sides (front and back) Tapered at top sides to tip 1 ½ in trimmed at base |  |
|                                            | Base Dimension                      | Width = 2 ½ in<br>Length = 5 ½ in<br>Thickness = 3/8 in                                            |  |
|                                            | Base Design                         | Rectangular Beveled at all side and edges                                                          |  |
|                                            | Logo                                | Top; Engraved / Etched                                                                             |  |
|                                            | Text                                | Top; Engraved / Etched with Black<br>Paint                                                         |  |
|                                            |                                     | ees for Extension Offices                                                                          |  |
|                                            | Material Top Dimension              | Crystal Glass  Height = 6 in (from base)  Length = 4.5 in  Thickness = 3/8 in                      |  |
|                                            | Top Design                          | Hexagonal Beveled at all sides (front and back) Tapered at top sides to tip ½ in trimmed at base   |  |
|                                            | Base Dimension                      | Width = 2 in Length = 3 5/8 in Thickness = 3/8 in                                                  |  |
|                                            | Base Design                         | Rectangular Beveled at all side and edges                                                          |  |
|                                            | Logo & Text                         | Printed Frosted Sticker with Colored Logo and Black Text                                           |  |
|                                            |                                     | IGN Network Partners for Head Office                                                               |  |
|                                            | Material Top Dimension              | Crystal Glass  Height = 7 in (from base)  Length = 6 in                                            |  |