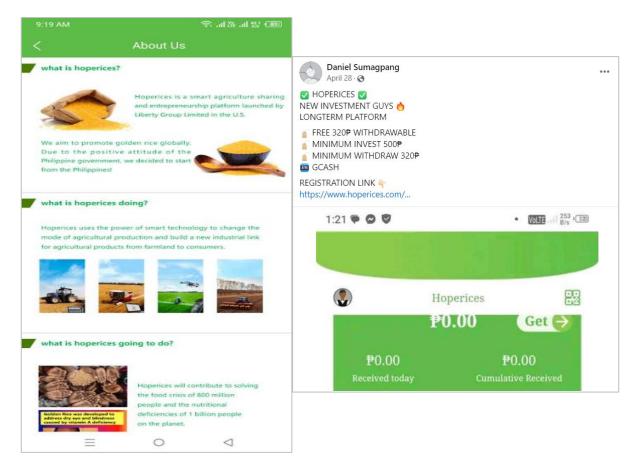

The instant case stemmed from the report and inquiry received by the Commission regarding alleged illegal investment-taking activities of **HOPERICES INVESTMENT.** 

Based on the information gathered from the said report, inquiry, and data from open sources, **HOPERICES INVESTMENT** claims that it is a smart agriculture-sharing and entrepreneurship online platform launched by Liberty Group Limited in the U.S. that offers investment opportunities for individuals looking to grow their wealth through its innovative investment plans. The public may earn profits based on their initial investment.

As posted online, **HOPERICES INVESTMENT** is offering securities to the public by enticing them with an opportunity to grow their wealth through a reliable and transparent investment platform. Any person who will register in the platform will gain access to a free 2-day trial amounting to Php 320.00, giving the person a glimpse of potential return. However, an initial investment amount of Php 640.00 is required before the user may withdraw any funds.

Under its online platform, a person may choose between **HOPERICES INVESTMENT** Phase 1 and Phase 2 investment packages. In the first investment package, a minimum amount of Php 640.00 is needed in order to earn 20% return of investment. On the other hand, the second investment package needs a minimum amount of Php 1,700.00 in order to gain 50% return on investment.