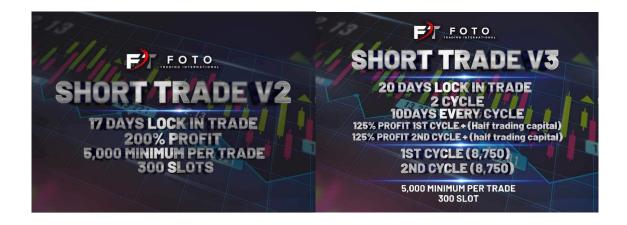

|                  |                |         | GUARANTEED PROFIT |                 |  |
|------------------|----------------|---------|-------------------|-----------------|--|
| PROGRAMS         | INVESTMENT     | PERIOD  | RATE              | AMOUNT          |  |
|                  | (PHP)          |         |                   | (Php)           |  |
| BASIC ONE        | ₱500 - ₱70,000 | 16 days | 50%               | ₱250 - ₱105,000 |  |
| STARTER PLAN     | ₱200 - ₱500    | 5 days  | 20%               | ₱40 - ₱100      |  |
| FLEX             | ₱500 - ₱2,500  | 15 days | 50%               | ₱250 - ₱1,250   |  |
| FLEX PREMIUM     | ₱500 - ₱5,000  | 22 days | 80%               | ₱400 - ₱4,000   |  |
| SHORT TRADE V2   | ₽5,000         | 17 days | 200%              | ₱10,000         |  |
| SHORT TRADE V3   | ₽5,000         | 20 days | 250%              | ₱12,500         |  |
| LONG TRADE V3    | ₽5,000         | 35 days | 300%              | ₱15,000         |  |
| SHORT TRADE V4   | ₱10,000        | 24 days | 360%              | ₱36,000         |  |
| SHORT TRADE V4.1 | ₽5,000         | 10 days | 300%              | ₱15,000         |  |
| FTT AIBOT V2     | ₱10,000        | 9 days  | 300%              | ₱30,000         |  |