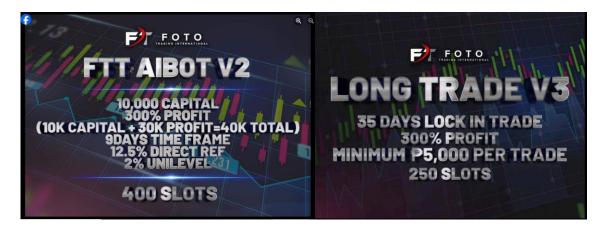

|                  |                |         | GUARANTEED PROFIT |                 |  |
|------------------|----------------|---------|-------------------|-----------------|--|
| PROGRAMS         | INVESTMENT     | PERIOD  | RATE              | AMOUNT          |  |
|                  | (PHP)          |         |                   | (Php)           |  |
| BASIC ONE        | ₱500 - ₱70,000 | 16 days | 50%               | ₱250 - ₱105,000 |  |
| STARTER PLAN     | ₱200 - ₱500    | 5 days  | 20%               | ₱40 - ₱100      |  |
| FLEX             | ₱500 - ₱2,500  | 15 days | 50%               | ₱250 - ₱1,250   |  |
| FLEX PREMIUM     | ₱500 - ₱5,000  | 22 days | 80%               | ₱400 - ₱4,000   |  |
| SHORT TRADE V2   | ₽5,000         | 17 days | 200%              | ₱10,000         |  |
| SHORT TRADE V3   | ₽5,000         | 20 days | 250%              | ₱12,500         |  |
| LONG TRADE V3    | ₽5,000         | 35 days | 300%              | ₱15,000         |  |
| SHORT TRADE V4   | ₱10,000        | 24 days | 360%              | ₱36,000         |  |
| SHORT TRADE V4.1 | ₽5,000         | 10 days | 300%              | ₱15,000         |  |
| FTT AIBOT V2     | ₱10,000        | 9 days  | 300%              | ₱30,000         |  |