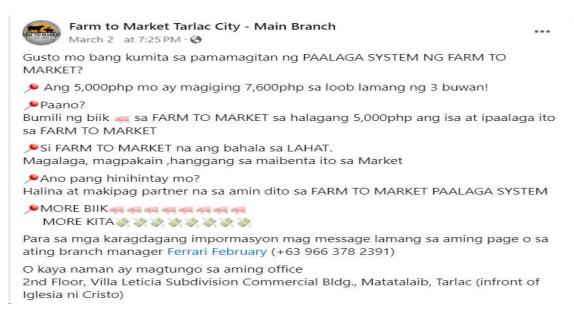

Based on the reports from the public and as posted in its Facebook Page, **FARM TO MARKET TARLAC CITY – MAIN BRANCH** is inviting the public to invest under its "*F2M 3 Months Paalaga System*" by buying one (1) piglet for the price of Php 5,000.00 for a promise of getting the investment back amounting to Php 7,600.00 in just three (3) months or equivalent to 30% Return of Investment (ROI) less 5 % Service Charge. Below is a screenshot copy of the said FB post: