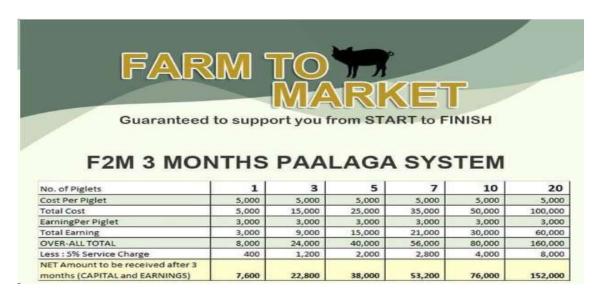

In the same FB Page, **FARM TO MARKET TARLAC CITY – MAIN BRANCH** posted a sample computation of the company's compensation scheme under its "**F2M 3 Months Paalaga System**". Below is a screenshot copy of the said FB post: