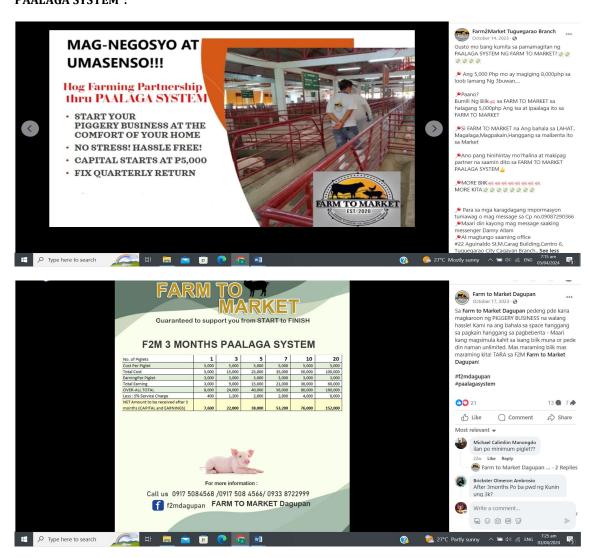

The following are the Facebook Pages that promotes the abovementioned "FARM TO MARKET PAALAGA SYSTEM":

The public is hereby informed that FARM TO MARKET TARLAC CITY – MAIN BRANCH / FARM TO MARKET / FARM TO MARKET PAALAGA SYSTEM / HOG RAISING BUSINESS / FARM2MARKET TUGUEGARAO BRANCH / FARM TO MARKET DAGUPAN / FARM 2 MARKET LA UNION BRANCH / FARM2MARKET LAGAWE, IFUGAO / FARM2MARKET-SOLANO NUEVA VIZ.BRANCH / FARM TO MARKET TAYUG are not authorized to solicit investments from the public, not having secured prior registration and/or license to sell securities or solicit investments as prescribed under Section 8 of the Securities Regulation Code (SRC).